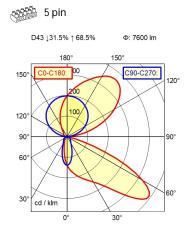

## **C€** K

Power supply unit Work equipment

**Connected load** 220 - 240 V; AC; 50 Hz; 60 Hz

**Power consumption** ca. 89 W

Luminous flux approx. 8.960 lm Luminous efficiency 1) approx. 100 lm/W Light type/-color Warm white Colour temperatur approx. 3.000 K Color rendering index CRI ≥ 80 Light distribution Direct/indirect **Chromaticity tolerance LED** < 3 SDCM Glare control Diffusor System of protection IP 20 Class of protection

Technology Switchable Operation Switch **Emergency lighting** none

Housing Sectional aluminium: Anodised: Aluminium

coloured anodised

Light source cover Acrylic (PMMA); White opal

Mains lead Connector; 5 pin Design mounted version **Fastening** Wall bracket 25 °C Maximum ambient temperature