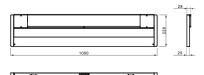

L80B50 50.000h Life expectancy LED **EAN** 4013330146214

Weight (net) ca. 6,9 kg

**Dimensions** 1.049,5 mm; 228 mm; 29 mm

**Special features** General light, indirect, 3000K, Ra≥80; Night light;

indirect; 2700K; Ra≥80; Reading light, direct, 2700K, Ra≥90; Examination light; direct; 4000K; 36W; Ra≥95; R9≥50; Switch left; DIN EN 60598-2-25