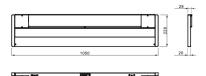

Maximum ambient temperature 25 °C

L80B50 50.000h Life expectancy LED **EAN** 4013330146337 Weight (net) ca. 6,9 kg

**Dimensions** 1.049,5 mm; 228 mm; 29 mm

**Special features** General light, indirect, 3000K, Ra≥80; Reading light,