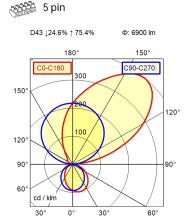

## **C€** K

Power supply unit Work equipment

**Connected load** 220 - 240 V; AC; 50 Hz; 60 Hz

**Power consumption** ca. 61 W

Luminous flux approx. 6.900 lm Luminous efficiency 1) approx. 113 lm/W Warm white Light type/-color Colour temperatur approx. 3.000 K Color rendering index CRI ≥ 80 Light distribution Direct/indirect **Chromaticity tolerance LED** < 3 SDCM Glare control Diffusor System of protection IP 20

Technology Switchable Operation Switch **Emergency lighting** none

Class of protection

Sectional aluminium; Anodised; Aluminium Housing

coloured anodised

Acrylic (PMMA); White opal Light source cover

Mains lead Connector; 5 pin Design mounted version Fastening Wall bracket