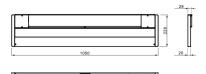

Maximum ambient temperature 25 °C

L80B50 50.000h Life expectancy LED **EAN** 4013330146344 Weight (net) ca. 6,9 kg

**Dimensions** 1.049,5 mm; 228 mm; 29 mm

**Special features** General light, indirect, 3000K, Ra≥80; Night light; indirect; 2700K; Ra≥80; Reading light, direct, 3,00K,