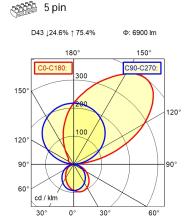

## **C€** K

Power supply unit Work equipment

**Connected load** 220 - 240 V; AC; 50 Hz; 60 Hz

**Power consumption** ca. 64 W

Luminous flux approx. 7.090 lm Luminous efficiency 1) approx. 110 lm/W Light type/-color Warm white Colour temperatur approx. 3.000 K Color rendering index CRI ≥ 80 Light distribution Direct/indirect **Chromaticity tolerance LED** < 3 SDCM Glare control Diffusor System of protection IP 20