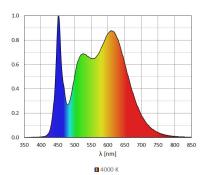

## **C€** K

Work equipment Power supply unit **Connected load** 220 - 240 V; 50 Hz; 60 Hz **Power consumption** ca. 85 W Luminous flux approx. 10.200 lm Luminous efficiency 1) approx. 120 lm/W Light type/-color Cold white Colour temperatur approx. 4.000 K Color rendering index  $CRI \ge 90; R9 \ge 50$ Light distribution Direct/indirect **Direct ratio** approx. 50 % Glare control optical film Luminance (L65)  $\leq 2.600 \text{ cd/m}^2$ Unified glare rating (4H 8H) 2 ≤ 16