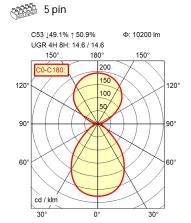

## **C€** K

Work equipment Power supply unit **Connected load** 220 - 240 V; 50 Hz; 60 Hz **Power consumption** ca. 85 W Luminous flux approx. 10.200 lm Luminous efficiency 1) approx. 120 lm/W Light type/-color Cold white Colour temperatur approx. 4.000 K Color rendering index  $CRI \ge 90; R9 \ge 50$ Light distribution Direct/indirect **Direct ratio** approx. 50 % Glare control optical film Luminance (L65)  $\leq 2.600 \text{ cd/m}^2$ Unified glare rating (4H 8H) 2 ≤ 16