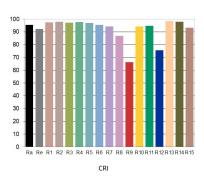

## **C€** K

Work equipment Power supply unit **Connected load** 220 - 240 V; 50 Hz; 60 Hz **Power consumption** ca. 85 W Luminous flux approx. 10.200 lm Luminous efficiency 1) approx. 120 lm/W Light type/-color Cold white Colour temperatur approx. 4.000 K Color rendering index  $CRI \ge 90; R9 \ge 50$ Light distribution Direct/indirect **Direct ratio** approx. 50 % Glare control optical film Luminance (L65)  $\leq 2.600 \text{ cd/m}^2$ Unified glare rating (4H 8H) 2 ≤ 16