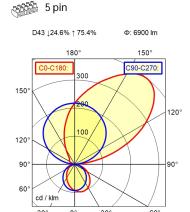

## **C€** K

Work equipment Power supply unit

**Connected load** 220 - 240 V; AC; 50 Hz; 60 Hz

Power consumption ca. 61 W

Luminous flux approx. 6.900 lm Luminous efficiency 1) approx. 113 lm/W Light type/-color Warm white Colour temperatur approx. 3.000 K Color rendering index CRI ≥ 80 **Light distribution** Direct/indirect **Chromaticity tolerance LED** < 3 SDCM Glare control Diffusor System of protection IP 20 Class of protection

Technology Switchable Emergency lighting none

**Housing** Sectional aluminium; Anodised; Aluminium

coloured anodised

**Light source cover** Acrylic (PMMA); White opal

Mains leadConnector; 5 pinDesignmounted versionFasteningWall bracket