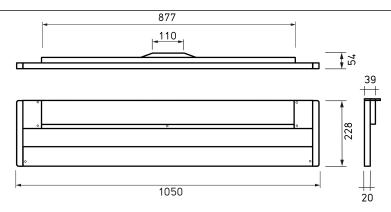

Maximum ambient temperature 25 °C

 Life expectancy LED
 L80B50 50.000h

 EAN
 4013330146351

Weight (net) ca. 6,9 kg

**Dimensions** 1.049,5 mm; 228 mm; 54 mm

**Special features** General light, indirect, 3000K, Ra≥80; Reading light,